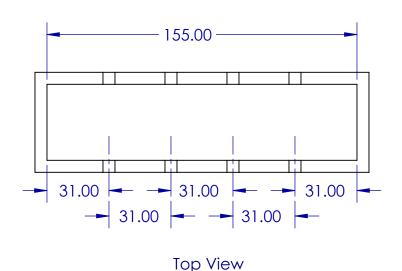

## DES 7-5 INLET

Nance Precast Concrete Products

5601 Washington Ave. N.E., Piedmont, OK 73078

Phone 405-373-1800 Fax 405-373-1803

**IN008** 

Right View

| DIMENSIONS | inches |
|------------|--------|
| SCALE      | 1:48   |

## **FEATURES:**

- Concrete has design strength of a min.
- of 4,000 PSI at 28 days Designed for ASTM C-478
- Tolerance is per manufacturer's standard