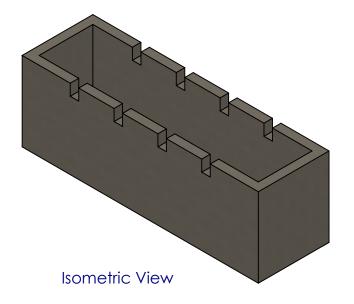

## DES 7-5 INLET

Nance Precast Concrete Products

5601 Washington Ave. N.E., Piedmont, OK 73078

Phone 405-373-1800 Fax 405-373-1803

**IN008** 

Right View

| DIMENSIONS | inches |
|------------|--------|
| SCALE      | 1:48   |

## **FEATURES:**

- Concrete has design strength of a min.
- of 4,000 PSI at 28 days Designed for ASTM C-478
- Tolerance is per manufacturer's standard